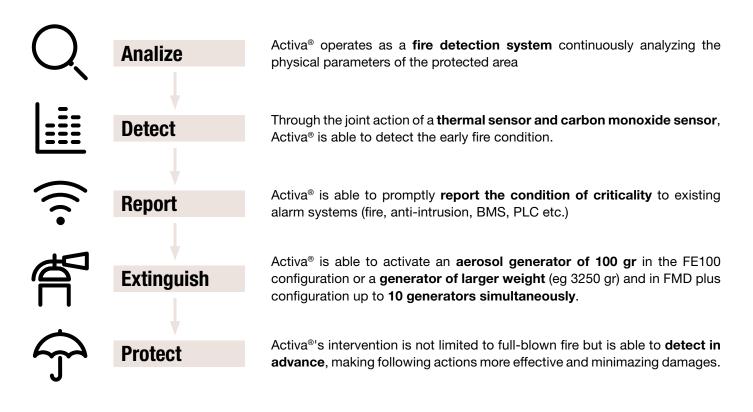

**ACTIVA**<sup>®</sup> is the device capable of integrating an effective detection system with an efficient aerosol extinguishing system.

**ACTIVA®** perfectly adapts to the increasing demand for security solutions where the continuity of service and the safety staff becomes an essential factor.

## Carbon Monoxide

The detection follows by default the AND logic with the parameters as set in the table above. It is possible, only on request, to have the OR logic and set different parameters.

**ACTIVA® continuously monitors** both the levels of carbon monoxide and the absolute and differential temperature inside the electrical panel. As soon as an increase of the concentration of carbon monoxide and/or the temperature in a critical range, an alarm is generated.

In the electrical panels and rack cabinets, in the control units and in the technical rooms there are potential fire risks. **ACTIVA®** provides an innovative and effective solution for the protection of these spaces to ensure the business continuity and cancel the technical downtime.

**ACTIVA®** prevents and extinguishes fires even before the traditional fire protection systems are activated. Therefore **ACTIVA®** can be used as an alternative to traditional solutions in the electrical panels in some areas. With the installation of **ACTIVA®**, fire damages are significantly reduced, while ensuring the continuity of the site.

# **VACTIVA** FE100

**ACTIVA® FE100** combines the potential of detection (thermal and carbon monoxide) to an aerosol generator of 100 g in stand-alone configuration.

More units **ACTIVA® FE100** (max 7) can be connected to form a network capable of operating in a synergistic way.

# **VACTIVA** FMD

**ACTIVA® FMD** (Fire Management Device) combines the potetiality of detection (thermal and carbon monoxide) of the Activa system to the modularity of a complex extinguishing system.

**ACTIVA® FMD basic** is able to drive and to manage an aerosol generator of large size (eg. 3250 gr) and up to 10 generators in the configuration **ACTIVA® FMD plus**.