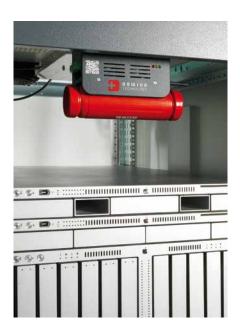

In the electrical panels and rack cabinets, in the control units and in the technical rooms there are potential fire risks. **ACTIVA®** provides an innovative and effective solution for the protection of these spaces to ensure the business continuity and cancel the technical downtime.

**ACTIVA®** prevents and extinguishes fires even before the traditional fire protection systems are activated. Therefore **ACTIVA®** can be used as an alternative to traditional solutions in the electrical panels in some areas. With the installation of **ACTIVA®**, fire damages are significantly reduced, while ensuring the continuity of the site.