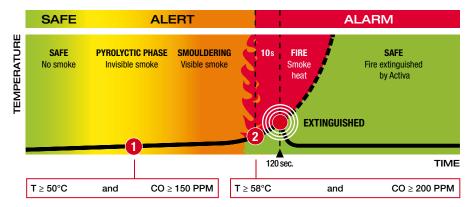

## Carbon Monoxide

The detection follows by default the AND logic with the parameters as set in the table above. It is possible, only on request, to have the OR logic and set different parameters.

**ACTIVA® continuously monitors** both the levels of carbon monoxide and the absolute and differential temperature inside the electrical panel. As soon as an increase of the concentration of carbon monoxide and/or the temperature in a critical range, an alarm is generated.