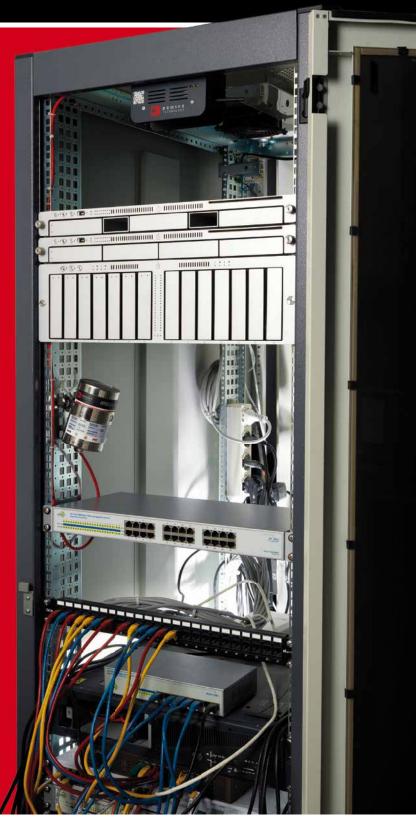

In the electrical panels and rack cabinets, in the control units and in the technical rooms there are potential fire risks. **ACTIVA®** provides an innovative and effective solution for the protection of these spaces to ensure the business continuity and cancel the technical downtime.

**ACTIVA®** prevents and extinguishes fires even before the traditional fire protection systems are activated. Therefore **ACTIVA®** can be used as an alternative to traditional solutions in the electrical panels in some areas. With the installation of **ACTIVA®**, fire damages are significantly reduced, while ensuring the continuity of the site.