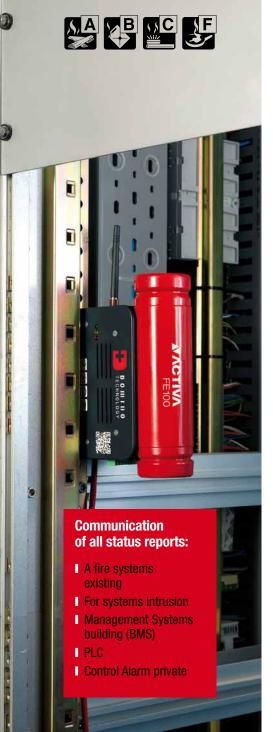

In the electrical panels and rack cabinets, in the control units and in the technical rooms there are potential fire risks. **ACTIVA®** provides an innovative and effective solution for the protection of these spaces to ensure the business continuity and cancel the technical downtime.

**ACTIVA®** prevents and extinguishes fires even before the traditional fire protection systems are activated. Therefore **ACTIVA®** can be used as an alternative to traditional solutions in the electrical panels in some areas. With the installation of **ACTIVA®**, fire damages are significantly reduced, while ensuring the continuity of the site.