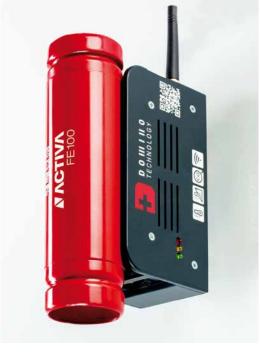

# **VACTIVA** FE100

**ACTIVA® FE100** combines the potential of detection (thermal and carbon monoxide) to an aerosol generator of 100 g in stand-alone configuration.

More units **ACTIVA® FE100** (max 7) can be connected to form a network capable of operating in a synergistic way.

Both solutions can communicate with existing detection systems or BMS (I/O Module) both wired than wireless (Wi-Fi module).