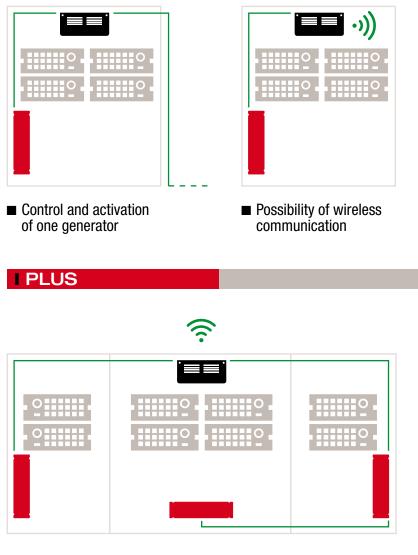

# **VACTIVA** FMD

**ACTIVA® FMD** (Fire Management Device) combines the potetiality of detection (thermal and carbon monoxide) of the Activa system to the modularity of a complex extinguishing system.

**ACTIVA® FMD basic** is able to drive and to manage an aerosol generator of large size (eg. 3250 gr) and up to 10 generators in the configuration **ACTIVA® FMD plus**.

#### BASIC

 Control and activation (with expansion board) of up to 10 Aerosol generators Possibility of wireless communication