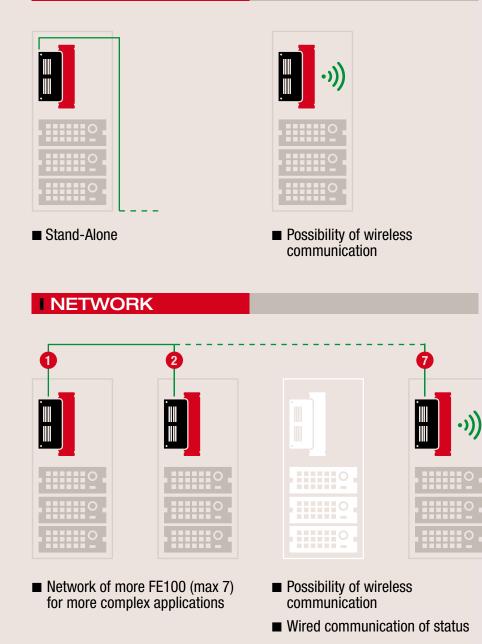

# **VACTIVA** FE100

**ACTIVA® FE100** combines the potential of detection (thermal and carbon monoxide) to an aerosol generator of 100 g in stand-alone configuration.

More units **ACTIVA® FE100** (max 7) can be connected to form a network capable of operating in a synergistic way.

Both solutions can communicate with existing detection systems or BMS (I/O Module) both wired than wireless (Wi-Fi module).

#### **I STAND-ALONE**