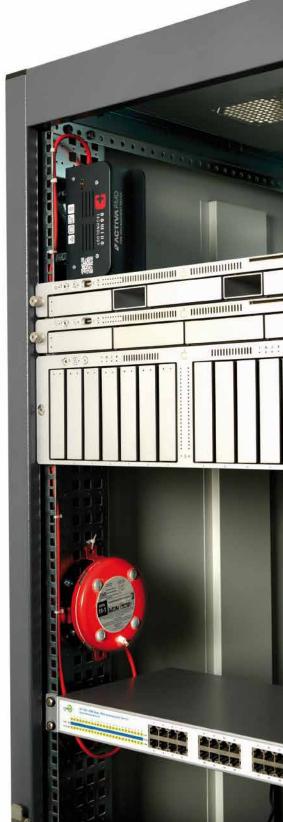

# ACTIVA FE100 - ACTIVA FMD Capability to intervene before to intervene better.

An innovative concept for the prevention of fires in electrical panels, electrical power stations both mobile and fixed, shelters for laboratories and / or technological equipment.

**ACTIVA**<sup>®</sup> is the device capable of integrating an effective detection system with an efficient aerosol extinguishing system.

**ACTIVA®** perfectly adapts to the increasing demand for security solutions where the continuity of service and the safety staff becomes an essential factor.

In the electrical panels and rack cabinets, in the control units and in the technical rooms there are potential fire risks. **ACTIVA®** provides an innovative and effective solution for the protection of these spaces to ensure the business continuity and cancel the technical downtime.

# **VACTIVA** FE100

**ACTIVA® FE100** combines the potential of detection (thermal and carbon monoxide) to an aerosol generator of 100 g in stand-alone configuration.

More units **ACTIVA® FE100** (max 7) can be connected to form a network capable of operating in a synergistic way.

# **VACTIVA** FMD

**ACTIVA® FMD** (Fire Management Device) combines the potetiality of detection (thermal and carbon monoxide) of the Activa system to the modularity of a complex extinguishing system.

**ACTIVA® FMD basic** is able to drive and to manage an aerosol generator of large size (eg. 3250 gr) and up to 10 generators in the configuration **ACTIVA® FMD plus**.